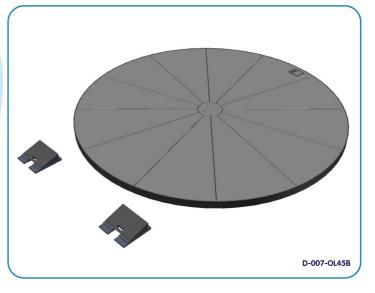

### Data Sheet - Merlin Major 21 - Invisible Turntable

### Merlin Major 21 - Invisible Turntable

The Merlin Major 21 car revolve is virtually invisible in operation, allowing vehicles to be rotated as if by magic. Used across the world by major car manufacturers in car showrooms, exhibitions and for product launches, the Merlin Major 21 combines eye-catching movement with ease of installation.

# **Merlin Major 21 Specifications**

| > Capacity:                               | 2500kg vehicle                     |  |  |
|-------------------------------------------|------------------------------------|--|--|
| > Maximum wheelbase:                      | 3353mm                             |  |  |
| > Minimum wheelbase:                      | 1930mm                             |  |  |
| > Maximum track:                          | 1575mm                             |  |  |
| > Minimum track:                          | 1194mm                             |  |  |
| > Base diameter:                          | 1000mm                             |  |  |
| > Power consumption (without slip rings): | 30W                                |  |  |
| > Fuse rating:                            | 5A                                 |  |  |
| > Shipping weight:                        | 314kg                              |  |  |
| > Shipping pack size (LxWxH):             | 2280x1170x400mm                    |  |  |
| > Power requirements:                     | 220/240v, AC 50/60 Hz. Ph. 1       |  |  |
| > Power alternative:                      | 110v, AC 50/60 Hz. Ph. 1           |  |  |
| > Power option:                           | 12v, DC (battery)                  |  |  |
| > Mains lead:                             | 6m, 3-core flex                    |  |  |
| > Slip ring capacity:                     | 5A 220/240v AC Ph. 1               |  |  |
| > Finish:                                 | Blue hammer finish                 |  |  |
| > Speed:                                  | Nominal 0.6 revolutions per minute |  |  |