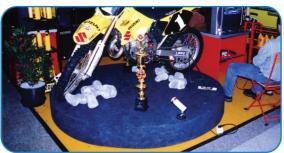

## **Motorcycle Turntables**

Movetech UK offers a wide range of turntables suitable for rotating motorcycles. The range includes both floor-standing and flush-fitted, to carry just one motorcycle or a range of motorcycles for larger displays. For more information see the Motorcycle Turntable Data Sheet or ring Movetech UK on 01204 537 680.

## **Motorcycle Turntables**

Movetech UK offers a wide range of turntables suitable for rotating motorcycles. The range includes both floor-standing and flush-fitted units, to carry just one motorcycle or a range of motorcycles for larger displays. For more information see the Motorcycle Turntable Data Sheet or ring Movetech UK on 01204 537 680.