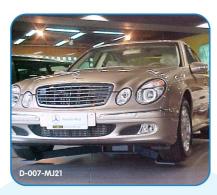

### Merlin Major 21 - Invisible Turntable

The Merlin Major 21 car revolve is virtually invisible in operation, allowing vehicles to be rotated as if by magic. Used across the world by major car manufacturers in car showrooms, exhibitions and for product launches, the Merlin Major 21 combines eye-catching movement with ease of installation.

Designed to rotate the majority of contemporary vehicles, the revolve is ideal for turning both smaller family sized saloons and larger prestige marques up to 2,500kg in weight. This flexibility ensures that a full vehicle stock can be rotated, enabling attractive yet cost-effective displays to be created.

Totally portable and requiring no floor fixing, the robust, compact, versatile and extremely smooth running Merlin Major 21 can even be used outdoors, operating from the car's own 12 volt battery, opening it up for forecourt use, launch events, special vehicle brand displays or promotions at the local shopping mall.