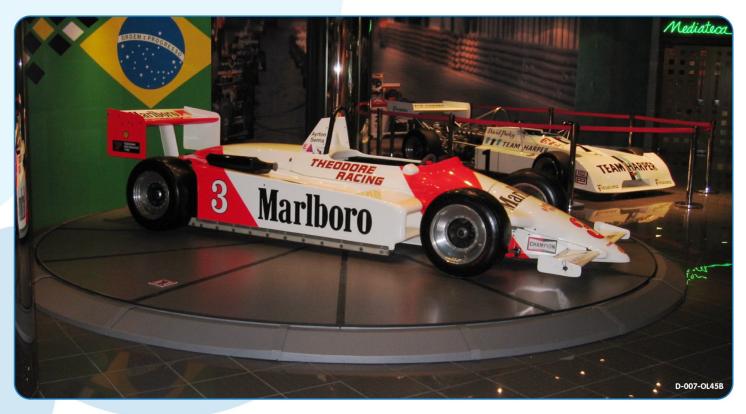

### Merlin Major 21 - Invisible Turntable

The Merlin Major 21 car revolve is virtually invisible in operation, allowing vehicles to be rotated as if by magic. Used across the world by major car manufacturers in car showrooms, exhibitions and for product launches, the Merlin Major 21 combines eye-catching movement with ease of installation.

Designed to rotate the majority of contemporary vehicles, the revolve is ideal for turning both smaller family sized saloons and larger prestige marques up to 2,500kg in weight. This flexibility ensures that a full vehicle stock can be rotated, enabling attractive yet cost-effective displays to be created.

Totally portable and requiring no floor fixing, the robust, compact, versatile and extremely smooth running Merlin Major 21 can even be used outdoors, operating from the car's own 12 volt battery, opening it up for forecourt use, launch events, special vehicle brand displays or promotions at the local shopping mall.