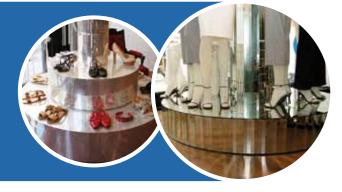

# Available in diameters from 1m to 33m

Available in diameters from 1m to 33m, in 1m increments, Movetech UK revolving stages are used across the world in car showrooms, concert venues, conference presentations, exhibition halls, fashion shows, film sets, theatre productions, TV shows, and museum and heritage visitor centres.

You can move your audience or move your merchandise; you can create stunning music videos, or add drama to live theatre, events and opera.

www.movetechuk.com

Movetech UK, Emblem Street, Bolton, BL3 5BW, United Kingdom PART OF THE OBBRITISH TURNTABLE GROUP Page 1 of 4