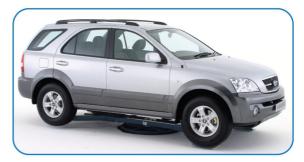

### Merlin Major 21 - Invisible Turntable

The Merlin Major 21 car revolve is virtually invisible in operation, allowing vehicles to be rotated as if by magic. Used across the world by major car manufacturers in car showrooms, exhibitions and for product launches, the Merlin Major 21 combines eye-catching movement with ease of installation.

Designed to rotate the majority of contemporary vehicles, the revolve is ideal for turning both smaller family sized saloons and larger prestige marques up to 2,500kg in weight. This flexibility ensures that a full vehicle stock can be rotated, enabling attractive yet cost-effective displays to be created.

Totally portable and requiring no floor fixing, the robust, compact, versatile and extremely smooth running Merlin Major 21 can even be used outdoors, operating from the car's own 12 volt battery, opening it up for forecourt use, launch events, special vehicle brand displays or promotions at the local shopping mall.