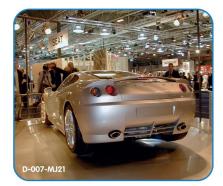

### Merlin Major 21 - Invisible Turntable

The Merlin Major 21 car revolve is virtually invisible in operation, allowing vehicles to be rotated as if by magic. Used across the world by major car manufacturers in car showrooms, exhibitions and for product launches, the Merlin Major 21 combines eye-catching movement with ease of installation.

Designed to rotate the majority of contemporary vehicles, the revolve is ideal for turning both smaller family sized saloons and larger prestige marques up to 2,500kg in weight. This flexibility ensures that a full vehicle stock can be rotated, enabling attractive yet cost-effective displays to be created.

Totally portable and requiring no floor fixing, the robust, compact, versatile and extremely smooth running Merlin Major 21 can even be used outdoors, operating from the car's own 12 volt battery, opening it up for forecourt use, launch events, special vehicle brand displays or promotions at the local shopping mall.