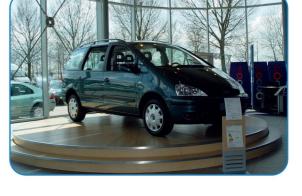

### Merlin Major 21 - Invisible Turntable

The Merlin Major 21 car revolve is virtually invisible in operation, allowing vehicles to be rotated as if by magic. Used across the world by major car manufacturers in car showrooms, exhibitions and for product launches, the Merlin Major 21 combines eye-catching movement with ease of installation.

Designed to rotate the majority of contemporary vehicles, the revolve is ideal for turning both smaller family sized saloons and larger prestige marques up to 2,500kg in weight. This flexibility ensures that a full vehicle stock can be rotated, enabling attractive yet cost-effective displays to be created.

Totally portable and requiring no floor fixing, the robust, compact, versatile and extremely smooth running Merlin Major 21 can even be used outdoors, operating from the car's own 12 volt battery, opening it up for forecourt use, launch events, special vehicle brand displays or promotions at the local shopping mall.