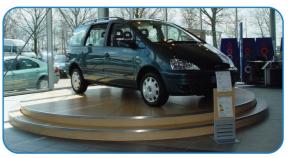

## Data Sheet - Olympian

## Olympian

The Olympian Turntable is a 4.5m diameter 2 tonne capacity full platform revolve designed with the car showroom in mind.

The Olympian has carved a distinctive niche for itself in car showrooms and exhibition halls across the world because it combines elegance with ease of installation. The unit's low profile allows it to be installed on top of an existing showroom floor, and it comes fully finished with an attractive decorative top.

This completely stable full platform revolve provides great value for money, potentially increasing car sales by creating the excitement of a motor show in the display area.