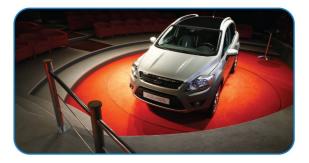

### Merlin Major 21 - Invisible Turntable

The Merlin Major 21 car revolve is virtually invisible in operation, allowing vehicles to be rotated as if by magic. Used across the world by major car manufacturers in car showrooms, exhibitions and for product launches, the Merlin Major 21 combines eye-catching movement with ease of installation.

Designed to rotate the majority of contemporary vehicles, the revolve is ideal for turning both smaller family sized saloons and larger prestige marques up to 2,500kg in weight. This flexibility ensures that a full vehicle stock can be rotated, enabling attractive yet cost-effective displays to be created.

Totally portable and requiring no floor fixing, the robust, compact, versatile and extremely smooth running Merlin Major 21 can even be used outdoors, operating from the car's own 12 volt battery, opening it up for forecourt use, launch events, special vehicle brand displays or promotions at the local shopping mall.