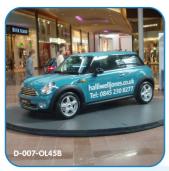

### **Revolving Stages**

Movetech UK also offers a large range of revolving stages, providing full platform revolves from 1m to 10m in diameter, 300mm high; these can be flush-fitted into a showroom floor or mounted in a plinth on top of an existing floor. For more information see the Revolving Stage Data Sheet or ring Movetech UK on 01204 537 680.

## **Revolving Stages**

Movetech UK also offers a large range of revolving stages providing full platform revolves from 1m to 10m in diameter, 300mm high; these can be flush-fitted into a show room floor or mounted in a plinth on top of an existing floor. For more information see the Revolving Stage Data Sheet or ring Movetech UK on 01204 537 680.