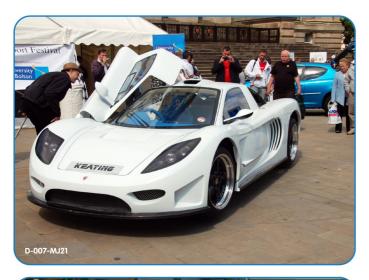

### Data Sheet - Merlin Major 21 - Invisible Turntable

### Merlin Major 21 - Invisible Turntable

The Merlin Major 21 car revolve is virtually invisible in operation, allowing vehicles to be rotated as if by magic. Used across the world by major car manufacturers in car showrooms, exhibitions and for product launches, the Merlin Major 21 combines eye-catching movement with ease of installation.

Designed to rotate the majority of contemporary vehicles, the revolve is ideal for turning both smaller family sized saloons and larger prestige marques up to 2,500kg in weight. This flexibility ensures that a full vehicle stock can be rotated, enabling attractive yet cost-effective displays to be created.

Totally portable and requiring no floor fixing, the robust, compact, versatile and extremely smooth running Merlin Major 21 can even be used outdoors, operating from the car's own 12 volt battery, opening it up for forecourt use, launch events, special vehicle brand displays or promotions at the local shopping mall.