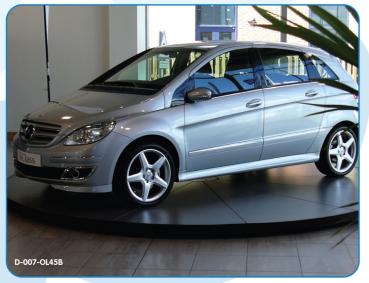

## Olympian

The Olympian Turntable is a 4.5m diameter 2 tonne capacity full platform revolve designed with the car showroom in mind.

The Olympian has carved a distinctive niche for itself in car showrooms and exhibition halls across the world because it combines elegance with ease of installation. The unit's low profile allows it to be installed on top of an existing showroom floor, and it comes fully finished with an attractive decorative top.

This completely stable full platform revolve provides great value for money, potentially increasing car sales by creating the excitement of a motor show in the display area.