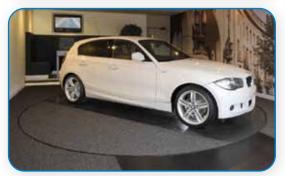

### Merlin Major 21 - Invisible Turntable

The Merlin Major 21 car revolve is virtually invisible in operation, allowing vehicles to be rotated as if by magic. Used across the world by major car manufacturers in car showrooms, exhibitions and for product launches, the Merlin Major 21 combines eye-catching movement with ease of installation.

Designed to rotate the majority of contemporary vehicles, the revolve is ideal for turning both smaller family sized saloons and larger prestige marques up to 2,500kg in weight. This flexibility ensures that a full vehicle stock can be rotated, enabling attractive yet cost-effective displays to be created.

Totally portable and requiring no floor fixing, the robust, compact, versatile and extremely smooth running Merlin Major 21 can even be used outdoors, operating from the car's own 12 volt battery, opening it up for forecourt use, launch events, special vehicle brand displays or promotions at the local shopping mall.