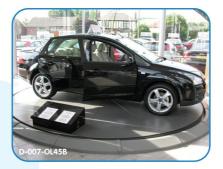

### Merlin Major 21 - Invisible Turntable

The Merlin Major 21 car revolve is virtually invisible in operation, allowing vehicles to be rotated as if by magic. Used across the world by major car manufacturers in car showrooms, exhibitions and for product launches, the Merlin Major 21 combines eye-catching movement with ease of installation.

Designed to rotate the majority of contemporary vehicles, the revolve is ideal for turning both smaller family sized saloons and larger prestige marques up to 2,500kg in weight. This flexibility ensures that a full vehicle stock can be rotated, enabling attractive yet cost-effective displays to be created.

Totally portable and requiring no floor fixing, the robust, compact, versatile and extremely smooth running Merlin Major 21 can even be used outdoors, operating from the car's own 12 volt battery, opening it up for forecourt use, launch events, special vehicle brand displays or promotions at the local shopping mall.