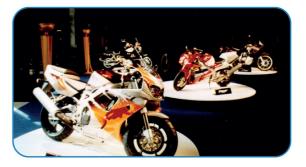

## **Motorcycle Turntables**

Movetech UK offers a wide range of turntables suitable for rotating motorcycles. The range includes both floor-standing and flush-fitted, to carry just one motorcycle or a range of motorcycles for larger displays. For more information see the Motorcycle Turntable Data Sheet or ring Movetech UK on 01204 537 680.