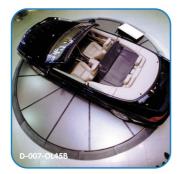

### Merlin Major 21 - Invisible Turntable

The Merlin Major 21 car revolve is virtually invisible in operation, allowing vehicles to be rotated as if by magic. Used across the world by major car manufacturers in car showrooms, exhibitions and for product launches, the Merlin Major 21 combines eye-catching movement with ease of installation.

Designed to rotate the majority of contemporary vehicles, the revolve is ideal for turning both smaller family sized saloons and larger prestige marques up to 2,500kg in weight. This flexibility ensures that a full vehicle stock can be rotated, enabling attractive yet cost-effective displays to be created.

Totally portable and requiring no floor fixing, the robust, compact, versatile and extremely smooth running Merlin Major 21 can even be used outdoors, operating from the car's own 12 volt battery, opening it up for forecourt use, launch events, special vehicle brand displays or promotions at the local shopping mall.