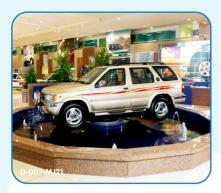

## Olympian

The Olympian Turntable is a 4.5m diameter 2 tonne capacity full platform revolve designed with the car showroom in mind.

The Olympian has carved a distinctive niche for itself in car showrooms and exhibition halls across the world because it combines elegance with ease of installation. The unit's low profile allows it to be installed on top of an existing showroom floor, and it comes fully finished with an attractive decorative top.

This completely stable full platform revolve provides great value for money, potentially increasing car sales by creating the excitement of a motor show in the display area.