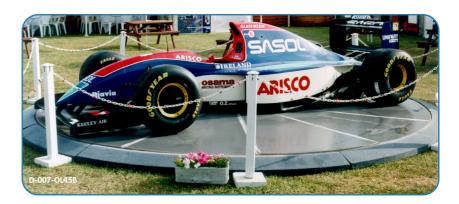

### Merlin Major 21 - Invisible Turntable

The Merlin Major 21 car revolve is virtually invisible in operation, allowing vehicles to be rotated as if by magic. Used across the world by major car manufacturers in car showrooms, exhibitions and for product launches, the Merlin Major 21 combines eye-catching movement with ease of installation.

Designed to rotate the majority of contemporary vehicles, the revolve is ideal for turning both smaller family sized saloons and larger prestige marques up to 2,500kg in weight. This flexibility ensures that a full vehicle stock can be rotated, enabling attractive yet cost-effective displays to be created.

Totally portable and requiring no floor fixing, the robust, compact, versatile and extremely smooth running Merlin Major 21 can even be used outdoors, operating from the car's own 12 volt battery, opening it up for forecourt use, launch events, special vehicle brand displays or promotions at the local shopping mall.