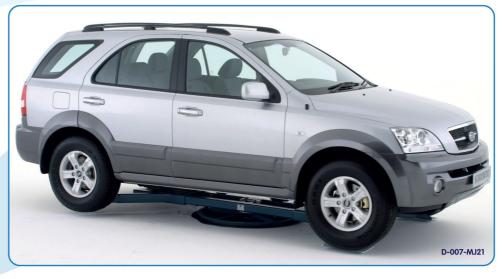

### Merlin Major 21 - Invisible Turntable

The Merlin Major 21 car revolve is virtually invisible in operation, allowing vehicles to be rotated as if by magic. Used across the world by major car manufacturers in car showrooms, exhibitions and for product launches, the Merlin Major 21 combines eye-catching movement with ease of installation.

Designed to rotate the majority of contemporary vehicles, the revolve is ideal for turning both smaller family sized saloons and larger prestige marques up to 2,500kg in weight. This flexibility ensures that a full vehicle stock can be rotated, enabling attractive yet cost-effective displays to be created.

Totally portable and requiring no floor fixing, the robust, compact, versatile and extremely smooth running Merlin Major 21 can even be used outdoors, operating from the car's own 12 volt battery, opening it up for forecourt use, launch events, special vehicle brand displays or promotions at the local shopping mall.