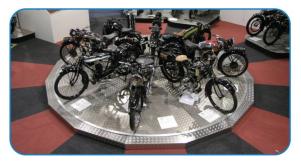

## **Motorcycle Turntables**

Movetech UK offers a wide range of turntables suitable for rotating motorcycles. The range includes both floor-standing and flush-fitted, to carry just one motorcycle or a range of motorcycles for larger displays. For more information see the Motorcycle Turntable Data Sheet or ring Movetech UK on 01204 537 680.

## **Motorcycle Turntables**

Movetech UK offers a wide range of turntables suitable for rotating motorcycles. The range includes both floor-standing and flush-fitted units, to carry just one motorcycle or a range of motorcycles for larger displays. For more information see the Motorcycle Turntable Data Sheet or ring Movetech UK on 01204 537 680.