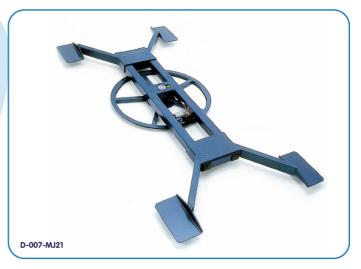

### Data Sheet - Merlin Major 21 - Invisible Turntable

### Merlin Major 21 - Invisible Turntable

The Merlin Major 21 car revolve is virtually invisible in operation, allowing vehicles to be rotated as if by magic. Used across the world by major car manufacturers in car showrooms, exhibitions and for product launches, the Merlin Major 21 combines eye-catching movement with ease of installation.

Totally portable and requiring no floor fixing, the robust, compact, versatile and extremely smooth running Merlin Major 21 can even be used outdoors, operating from the car's own 12 volt battery, opening it up for forecourt use, launch events, special vehicle brand displays or promotions at the local shopping mall.

# **Merlin Major 21 Specifications**

| > Capacity:                               | 2500kg vehicle                     |  |  |
|-------------------------------------------|------------------------------------|--|--|
| > Maximum wheelbase:                      | 3353mm                             |  |  |
| > Minimum wheelbase:                      | 1930mm                             |  |  |
| > Maximum track:                          | 1575mm                             |  |  |
| > Minimum track:                          | 1194mm                             |  |  |
| > Base diameter:                          | 1000mm                             |  |  |
| > Power consumption (without slip rings): | 30W                                |  |  |
| > Fuse rating:                            | 5A                                 |  |  |
| > Shipping weight:                        | 314kg                              |  |  |
| > Shipping pack size (LxWxH):             | 2280x1170x400mm                    |  |  |
| > Power requirements:                     | 220/240v, AC 50/60 Hz. Ph. 1       |  |  |
| > Power alternative:                      | 110v, AC 50/60 Hz. Ph. 1           |  |  |
| > Power option:                           | 12v, DC (battery)                  |  |  |
| > Mains lead:                             | 6m, 3-core flex                    |  |  |
| > Slip ring capacity:                     | 5A 220/240v AC Ph. 1               |  |  |
| > Finish:                                 | Blue hammer finish                 |  |  |
| > Speed:                                  | Nominal 0.6 revolutions per minute |  |  |