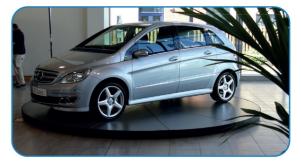

## Olympian

The Olympian Turntable is a 4.5m diameter 2 tonne capacity full platform revolve designed with the car showroom in mind.

The Olympian has carved a distinctive niche for itself in car showrooms and exhibition halls across the world because it combines elegance with ease of installation. The unit's low profile allows it to be installed on top of an existing showroom floor, and it comes fully finished with an attractive decorative top.

This completely stable full platform revolve provides great value for money, potentially increasing car sales by creating the excitement of a motor show in the display area.