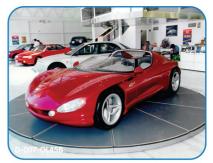

## Olympian

The Olympian Turntable is a 4.5m diameter 2 tonne capacity full platform revolve designed with the car showroom in mind.

The Olympian has carved a distinctive niche for itself in car showrooms and exhibition halls across the world because it combines elegance with ease of installation. The unit's low profile allows it to be installed on top of an existing showroom floor, and it comes fully finished with an attractive decorative top.

This completely stable full platform revolve provides great value for money, potentially increasing car sales by creating the excitement of a motor show in the display area.